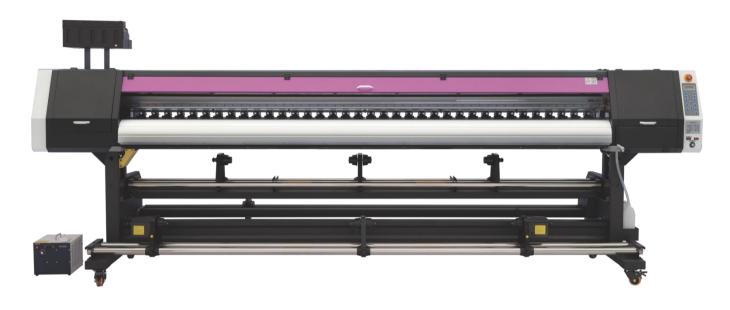

## PRODUCT FEATURES

■ I3200-U1

- Optional I3200-U1printheads;
- Double power automatic material take up and feeding system, materials feeding and take up more accurate and stable;
- Standard LED water-cooled UV lamp, good curing effect,

## **SPECIFICATIONS**