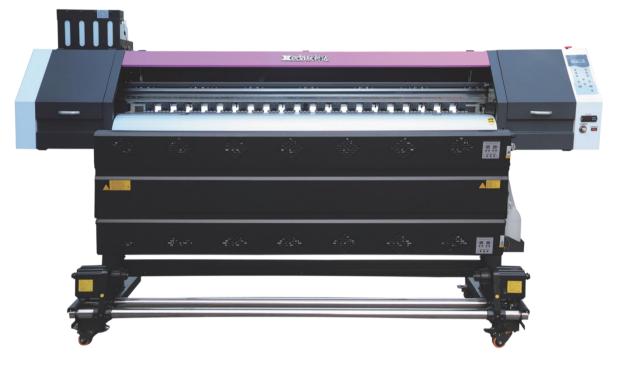

## **PRODUCT FEATURES**

- ;
- -

Optional 4 pcs I3200-A1/I3200-E1 printheads;

- Double power automatic material take up and feeding system;Standard front, middle and back platform heater, high power infrared and fan drying system and bottom drying system;
- Optional with professional air shaft feeding and take up system, highspeed printing, no wrinkle and deviation.

## **SPECIFICATIONS**

| Print Width          | 1.9M                                                         | Media Type               | All kinds of indoor and outdoor advertising<br>materials and decoration materials |
|----------------------|--------------------------------------------------------------|--------------------------|-----------------------------------------------------------------------------------|
| Heating System       | Standard with front infrared dryer                           | Dimensions(mm)           | L3035*W942*H1570mm                                                                |
| Temperature/Humidity | : 20-30℃, 45-65%<br>Temperature: 20-30℃, Humidity: 45-65%    | Packing Dimensions(mm)   | L3180*W840*H750mm                                                                 |
| Power                | 1500W,: 5400W<br>Machine Power: 1500W External drying: 5400W | (KG)<br>Net Weight(KG)   | 287KG                                                                             |
| RIP<br>RIP Software  | /Photoprint<br>Maintop / Photoprint (Optional )              | (KG)<br>Gross Weight(KG) | 365KG                                                                             |